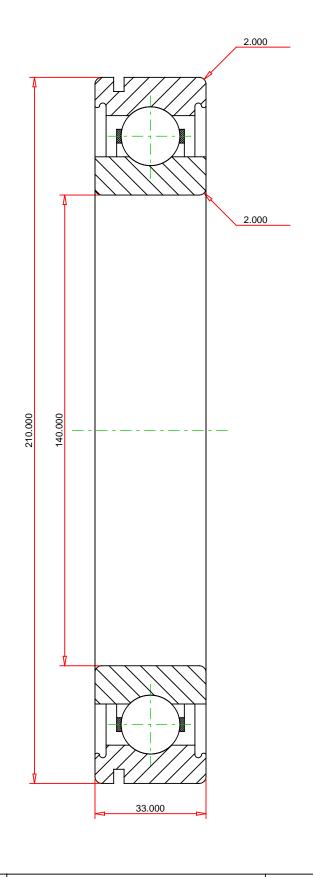

## <u>Specifications</u> | <u>Dimensions</u> | <u>Basic Load Ratings</u> | <u>Factors</u>

| Specifications |              |               |  |  |
|----------------|--------------|---------------|--|--|
|                | Clearance    | C3            |  |  |
|                | Bore Size d  | 140.000 mm    |  |  |
|                | Features     | O.D. Groove   |  |  |
|                | Bearing Type | Standard DGBB |  |  |
|                | Weight       | 3.5 Kg        |  |  |
|                |              |               |  |  |

| Dim | ensions             |            | - |
|-----|---------------------|------------|---|
|     | Outside Diameter D  | 210.000 mm |   |
|     | utside Ring Width B | 33.000 mm  |   |

| Radius Rs min | 2.000 mm |
|---------------|----------|
|---------------|----------|

| Cr - Dynamic Load Rating 110 kN  C0r - Static Load Rating 101 8 kN | Basic Load Ratings – |                         |          |  |  |
|--------------------------------------------------------------------|----------------------|-------------------------|----------|--|--|
| COr - Static Load Rating 101.8 kN                                  | Cr                   | - Dynamic Load Rating   | 110 kN   |  |  |
| TO I.O KIT                                                         | CO                   | Or - Static Load Rating | 101.8 kN |  |  |